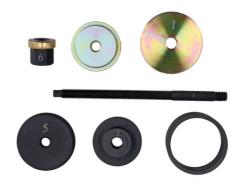

## **Bush Removal & Fitting Tool - for BMW Rear Differential**

The late model F chassis BMW models have 3 mountings on the rear differential, 2 front and 1 rear. The 8860 is designed to allow for the safe removal and fitting of the front mounting bushes on the rear differential.

## **Additional Information**

- Applications include: BMW 7 Series (2008 2015), 6 Series (2011 2018), 5 Series (2009 2017) & 5 Series (2010 2017).
- Equivalent to OEM 33 0 020, Use in accordance with OEM instructions; for differential rear bush see Laser Part No. 8857.
- Ensure the force screw is lubricated with clean molybdenum disulphide grease.
- Not for use with impact tools.
- For earlier E chassis BMW bushes, see Laser Part No. 8406.