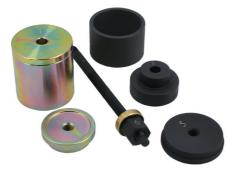

## **Bush Removal & Fitting Tool - for BMW Rear Differential**

The late model F chassis BMW models have 3 mountings on the rear differential, 2 front and 1 rear. The 8860 is designed to allow for the safe removal and fitting of the front mounting bushes on the rear differential.

## **Additional Information**

- Applications include: BMW 7 Series (2008 2015), 6 Series (2011 2018), 5 Series (2009 2017) & 5 Series (2010 2017).
- Equivalent to OEM 33 0 020, Use in accordance with OEM instructions; for differential rear bush see Laser Part No. 8857.
- Ensure the force screw is lubricated with clean molybdenum disulphide grease.
- Not for use with impact tools.
- For earlier E chassis BMW bushes, see Laser Part No. 8406.