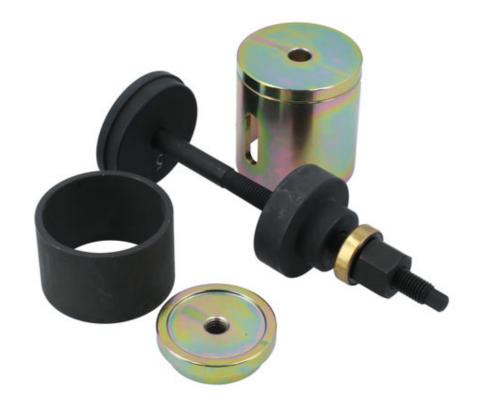

## **Bush Removal & Fitting Tool - for BMW Rear Differential**

The late model F chassis BMW models have 3 mountings on the rear differential, 2 front and 1 rear. The 8860 is designed to allow for the safe removal and fitting of the front mounting bushes on the rear differential.

## **Additional Information**

- Applications include: BMW 7 Series (2008 2015), 6 Series (2011 2018), 5 Series (2009 2017) & 5 Series (2010 2017).
- Equivalent to OEM 33 0 020, Use in accordance with OEM instructions; for differential rear bush see Laser Part No. 8857.
- Ensure the force screw is lubricated with clean molybdenum disulphide grease.
- Not for use with impact tools.
- For earlier E chassis BMW bushes, see Laser Part No. 8406.